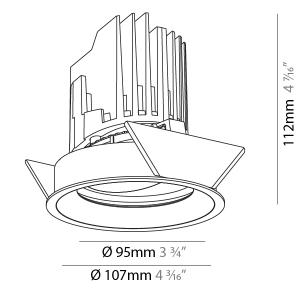

### GENERAL

| Series: Bioniq                                                                                                                                                                              |
|---------------------------------------------------------------------------------------------------------------------------------------------------------------------------------------------|
| Subseries: Bioniq Round Adjustable                                                                                                                                                          |
| Brand: Prolicht                                                                                                                                                                             |
| Division: Architectural                                                                                                                                                                     |
| Mounting Type: Recessed                                                                                                                                                                     |
| Mounting Location: Ceiling                                                                                                                                                                  |
| Subcategory: Downlight                                                                                                                                                                      |
| PHYSICAL                                                                                                                                                                                    |
| Shape: Round                                                                                                                                                                                |
| Diameter (mm): 107                                                                                                                                                                          |
| Diameter (in): 4 <sup>3</sup> / <sub>16</sub>                                                                                                                                               |
| Height (mm): 112                                                                                                                                                                            |
| Height (in): 4 <sup>7</sup> / <sub>16</sub>                                                                                                                                                 |
| Ceiling Thickness (mm): 10 / 12.5 / 15                                                                                                                                                      |
| Ceiling Thickness (in): 3/8 or 1/2 or 9/16                                                                                                                                                  |
| Min. Recessing Depth (mm): 130                                                                                                                                                              |
| Min. Recessing Depth (in): 5 $\frac{1}{8}$                                                                                                                                                  |
| Light Distribution: Adjustable / Downlight                                                                                                                                                  |
| Weight (kg): 0.47                                                                                                                                                                           |
| Weight (lbs): 1.04                                                                                                                                                                          |
| Fixture Finish: SSR / BKV / CWI / CRY / HAB / UFT / ITA / RUA / FTG / MYG /<br>LOD / PUS / FRO / FUP / KIA / POP / BLS / SPG / MEY / GOH / GUM / CHC /<br>COM / ABZ / JAG / OBR / MOS / ROR |
| Fixture Material: Aluminum Die Cast                                                                                                                                                         |
| Cut-out Measurements: 98mm / 3 7/8"                                                                                                                                                         |
| ELECTRICAL                                                                                                                                                                                  |
|                                                                                                                                                                                             |
| Lamp Type: LED (Zhaga Standard)                                                                                                                                                             |
| Input Wattage (W): 13.2 / 16.5                                                                                                                                                              |
| Total Output Wattage (W): 12 / 15                                                                                                                                                           |

#### GENERAL

| eries: Bioniq ubseries: Bioniq Round Adjustable trand: Prolicht vivision: Architectural Aounting Type: Recessed Aounting Location: Ceiling ubcategory: Downlight VHYSICAL whape: Round viameter (mm): 107 viameter (in): 4 $\frac{3}{16}$                                                                                                                                                                                                                                                                                                                                                                                                                                                                                                                                                                                                                                                                                                                                                                                                                                                                                                                                                                                                                                                                                                                                                                                                                                                                                                                                                                                                                                                                                                                                                                                                                                                                                                                                                                                                                                                      |
|------------------------------------------------------------------------------------------------------------------------------------------------------------------------------------------------------------------------------------------------------------------------------------------------------------------------------------------------------------------------------------------------------------------------------------------------------------------------------------------------------------------------------------------------------------------------------------------------------------------------------------------------------------------------------------------------------------------------------------------------------------------------------------------------------------------------------------------------------------------------------------------------------------------------------------------------------------------------------------------------------------------------------------------------------------------------------------------------------------------------------------------------------------------------------------------------------------------------------------------------------------------------------------------------------------------------------------------------------------------------------------------------------------------------------------------------------------------------------------------------------------------------------------------------------------------------------------------------------------------------------------------------------------------------------------------------------------------------------------------------------------------------------------------------------------------------------------------------------------------------------------------------------------------------------------------------------------------------------------------------------------------------------------------------------------------------------------------------|
| brand: Prolicht<br>bivision: Architectural<br>founting Type: Recessed<br>founting Location: Ceiling<br>ubcategory: Downlight<br><b>PHYSICAL</b><br>biameter (mm): 107<br>biameter (in): $4^{3}/_{16}$                                                                                                                                                                                                                                                                                                                                                                                                                                                                                                                                                                                                                                                                                                                                                                                                                                                                                                                                                                                                                                                                                                                                                                                                                                                                                                                                                                                                                                                                                                                                                                                                                                                                                                                                                                                                                                                                                          |
| Non-Nick Product Produ |
| Aounting Type: Recessed<br>Aounting Location: Ceiling<br>Jubcategory: Downlight<br>PHYSICAL<br>Johape: Round<br>Diameter (mm): 107<br>Diameter (in): 4 $\frac{3}{2}_{16}$                                                                                                                                                                                                                                                                                                                                                                                                                                                                                                                                                                                                                                                                                                                                                                                                                                                                                                                                                                                                                                                                                                                                                                                                                                                                                                                                                                                                                                                                                                                                                                                                                                                                                                                                                                                                                                                                                                                      |
| Hounting Location: Ceiling         ubcategory: Downlight         PHYSICAL         whape: Round         viameter (mm): 107         viameter (in): 4 $\frac{2}{16}$                                                                                                                                                                                                                                                                                                                                                                                                                                                                                                                                                                                                                                                                                                                                                                                                                                                                                                                                                                                                                                                                                                                                                                                                                                                                                                                                                                                                                                                                                                                                                                                                                                                                                                                                                                                                                                                                                                                              |
| ubcategory: Downlight         PHYSICAL         shape: Round         viameter (mm): 107         viameter (in): $4^{2}$ / <sub>16</sub>                                                                                                                                                                                                                                                                                                                                                                                                                                                                                                                                                                                                                                                                                                                                                                                                                                                                                                                                                                                                                                                                                                                                                                                                                                                                                                                                                                                                                                                                                                                                                                                                                                                                                                                                                                                                                                                                                                                                                          |
| <b>HYSICAL</b> shape: Round         viameter (mm): 107         viameter (in): $4^{\frac{3}{2}}_{16}$                                                                                                                                                                                                                                                                                                                                                                                                                                                                                                                                                                                                                                                                                                                                                                                                                                                                                                                                                                                                                                                                                                                                                                                                                                                                                                                                                                                                                                                                                                                                                                                                                                                                                                                                                                                                                                                                                                                                                                                           |
| hape: Round<br>Diameter (mm): 107<br>Diameter (in): $4\frac{2}{1_{16}}$                                                                                                                                                                                                                                                                                                                                                                                                                                                                                                                                                                                                                                                                                                                                                                                                                                                                                                                                                                                                                                                                                                                                                                                                                                                                                                                                                                                                                                                                                                                                                                                                                                                                                                                                                                                                                                                                                                                                                                                                                        |
| piameter (mm): 107<br>Diameter (in): $4^{3}$ / <sub>16</sub>                                                                                                                                                                                                                                                                                                                                                                                                                                                                                                                                                                                                                                                                                                                                                                                                                                                                                                                                                                                                                                                                                                                                                                                                                                                                                                                                                                                                                                                                                                                                                                                                                                                                                                                                                                                                                                                                                                                                                                                                                                   |
| biameter (in): 4 <sup>3</sup> / <sub>16</sub>                                                                                                                                                                                                                                                                                                                                                                                                                                                                                                                                                                                                                                                                                                                                                                                                                                                                                                                                                                                                                                                                                                                                                                                                                                                                                                                                                                                                                                                                                                                                                                                                                                                                                                                                                                                                                                                                                                                                                                                                                                                  |
|                                                                                                                                                                                                                                                                                                                                                                                                                                                                                                                                                                                                                                                                                                                                                                                                                                                                                                                                                                                                                                                                                                                                                                                                                                                                                                                                                                                                                                                                                                                                                                                                                                                                                                                                                                                                                                                                                                                                                                                                                                                                                                |
| laight (mana), 112                                                                                                                                                                                                                                                                                                                                                                                                                                                                                                                                                                                                                                                                                                                                                                                                                                                                                                                                                                                                                                                                                                                                                                                                                                                                                                                                                                                                                                                                                                                                                                                                                                                                                                                                                                                                                                                                                                                                                                                                                                                                             |
| leight (mm): 112                                                                                                                                                                                                                                                                                                                                                                                                                                                                                                                                                                                                                                                                                                                                                                                                                                                                                                                                                                                                                                                                                                                                                                                                                                                                                                                                                                                                                                                                                                                                                                                                                                                                                                                                                                                                                                                                                                                                                                                                                                                                               |
| leight (in): 4 <sup>7</sup> / <sub>16</sub>                                                                                                                                                                                                                                                                                                                                                                                                                                                                                                                                                                                                                                                                                                                                                                                                                                                                                                                                                                                                                                                                                                                                                                                                                                                                                                                                                                                                                                                                                                                                                                                                                                                                                                                                                                                                                                                                                                                                                                                                                                                    |
| eiling Thickness (mm): 10 / 12.5 / 15                                                                                                                                                                                                                                                                                                                                                                                                                                                                                                                                                                                                                                                                                                                                                                                                                                                                                                                                                                                                                                                                                                                                                                                                                                                                                                                                                                                                                                                                                                                                                                                                                                                                                                                                                                                                                                                                                                                                                                                                                                                          |
| eiling Thickness (in): 3/8 or 1/2 or 9/16                                                                                                                                                                                                                                                                                                                                                                                                                                                                                                                                                                                                                                                                                                                                                                                                                                                                                                                                                                                                                                                                                                                                                                                                                                                                                                                                                                                                                                                                                                                                                                                                                                                                                                                                                                                                                                                                                                                                                                                                                                                      |
| 1in. Recessing Depth (mm): 130                                                                                                                                                                                                                                                                                                                                                                                                                                                                                                                                                                                                                                                                                                                                                                                                                                                                                                                                                                                                                                                                                                                                                                                                                                                                                                                                                                                                                                                                                                                                                                                                                                                                                                                                                                                                                                                                                                                                                                                                                                                                 |
| Iin. Recessing Depth (in): $5\frac{1}{8}$                                                                                                                                                                                                                                                                                                                                                                                                                                                                                                                                                                                                                                                                                                                                                                                                                                                                                                                                                                                                                                                                                                                                                                                                                                                                                                                                                                                                                                                                                                                                                                                                                                                                                                                                                                                                                                                                                                                                                                                                                                                      |
| ight Distribution: Adjustable / Downlight                                                                                                                                                                                                                                                                                                                                                                                                                                                                                                                                                                                                                                                                                                                                                                                                                                                                                                                                                                                                                                                                                                                                                                                                                                                                                                                                                                                                                                                                                                                                                                                                                                                                                                                                                                                                                                                                                                                                                                                                                                                      |
| Veight (kg): 0.47                                                                                                                                                                                                                                                                                                                                                                                                                                                                                                                                                                                                                                                                                                                                                                                                                                                                                                                                                                                                                                                                                                                                                                                                                                                                                                                                                                                                                                                                                                                                                                                                                                                                                                                                                                                                                                                                                                                                                                                                                                                                              |
| Veight (lbs): 1.04                                                                                                                                                                                                                                                                                                                                                                                                                                                                                                                                                                                                                                                                                                                                                                                                                                                                                                                                                                                                                                                                                                                                                                                                                                                                                                                                                                                                                                                                                                                                                                                                                                                                                                                                                                                                                                                                                                                                                                                                                                                                             |
| ixture Finish: SSR / BKV / CWI / CRY / HAB / UFT / ITA / RUA / FTG / MYG /                                                                                                                                                                                                                                                                                                                                                                                                                                                                                                                                                                                                                                                                                                                                                                                                                                                                                                                                                                                                                                                                                                                                                                                                                                                                                                                                                                                                                                                                                                                                                                                                                                                                                                                                                                                                                                                                                                                                                                                                                     |
| OD / PUS / FRO / FUP / KIA / POP / BLS / SPG / MEY / GOH / GUM / CHC /                                                                                                                                                                                                                                                                                                                                                                                                                                                                                                                                                                                                                                                                                                                                                                                                                                                                                                                                                                                                                                                                                                                                                                                                                                                                                                                                                                                                                                                                                                                                                                                                                                                                                                                                                                                                                                                                                                                                                                                                                         |
| OM / ABZ / JAG / OBR / MOS / ROR                                                                                                                                                                                                                                                                                                                                                                                                                                                                                                                                                                                                                                                                                                                                                                                                                                                                                                                                                                                                                                                                                                                                                                                                                                                                                                                                                                                                                                                                                                                                                                                                                                                                                                                                                                                                                                                                                                                                                                                                                                                               |
| ixture Material: Aluminum Die Cast                                                                                                                                                                                                                                                                                                                                                                                                                                                                                                                                                                                                                                                                                                                                                                                                                                                                                                                                                                                                                                                                                                                                                                                                                                                                                                                                                                                                                                                                                                                                                                                                                                                                                                                                                                                                                                                                                                                                                                                                                                                             |
| ut-out Measurements: 98mm / 3 7/8"                                                                                                                                                                                                                                                                                                                                                                                                                                                                                                                                                                                                                                                                                                                                                                                                                                                                                                                                                                                                                                                                                                                                                                                                                                                                                                                                                                                                                                                                                                                                                                                                                                                                                                                                                                                                                                                                                                                                                                                                                                                             |
| LECTRICAL                                                                                                                                                                                                                                                                                                                                                                                                                                                                                                                                                                                                                                                                                                                                                                                                                                                                                                                                                                                                                                                                                                                                                                                                                                                                                                                                                                                                                                                                                                                                                                                                                                                                                                                                                                                                                                                                                                                                                                                                                                                                                      |