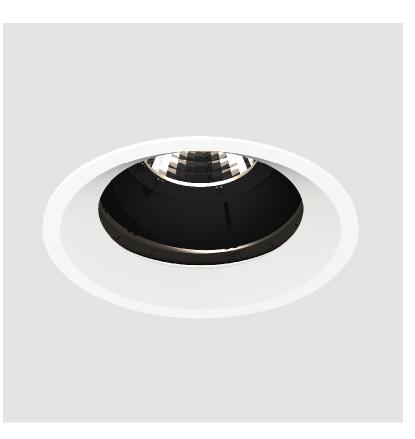

### **BIONIQ ROUND ADJUSTABLE RECESSED**

### GENERAL

| Series: Bioniq                                                                                                                                                                              |
|---------------------------------------------------------------------------------------------------------------------------------------------------------------------------------------------|
| Subseries: Bioniq Round Adjustable                                                                                                                                                          |
| Brand: Prolicht                                                                                                                                                                             |
| Division: Architectural                                                                                                                                                                     |
| Mounting Type: Recessed                                                                                                                                                                     |
| Mounting Location: Ceiling                                                                                                                                                                  |
| Subcategory: Downlight                                                                                                                                                                      |
| PHYSICAL                                                                                                                                                                                    |
| Shape: Round                                                                                                                                                                                |
| Diameter (mm): 107                                                                                                                                                                          |
| Diameter (in): 4 <sup>3</sup> / <sub>16</sub>                                                                                                                                               |
| Height (mm): 112                                                                                                                                                                            |
| Height (in): 4 <sup>7</sup> / <sub>16</sub>                                                                                                                                                 |
| Ceiling Thickness (mm): 10 / 12.5 / 15                                                                                                                                                      |
| Ceiling Thickness (in): 3/8 or 1/2 or 9/16                                                                                                                                                  |
| Min. Recessing Depth (mm): 130                                                                                                                                                              |
| Min. Recessing Depth (in): 5 $\frac{1}{8}$                                                                                                                                                  |
| Light Distribution: Adjustable / Downlight                                                                                                                                                  |
| Weight (kg): 0.47                                                                                                                                                                           |
| Weight (lbs): 1.04                                                                                                                                                                          |
| Fixture Finish: SSR / BKV / CWI / CRY / HAB / UFT / ITA / RUA / FTG / MYG /<br>LOD / PUS / FRO / FUP / KIA / POP / BLS / SPG / MEY / GOH / GUM / CHC /<br>COM / ABZ / JAG / OBR / MOS / ROR |
| Fixture Material: Aluminum Die Cast                                                                                                                                                         |
| Cut-out Measurements: 98mm / 3 7/8"                                                                                                                                                         |
| ELECTRICAL                                                                                                                                                                                  |
|                                                                                                                                                                                             |
| Lamp Type: LED (Zhaga Standard)                                                                                                                                                             |
| Input Wattage (W): 13.2 / 16.5                                                                                                                                                              |
| Total Output Wattage (W): 12 / 15                                                                                                                                                           |