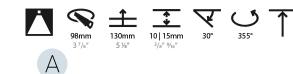

### GENERAL

| Series: Bioniq                                                                                                                                                                              |
|---------------------------------------------------------------------------------------------------------------------------------------------------------------------------------------------|
| Subseries: Bioniq Round Adjustable                                                                                                                                                          |
| Brand: Prolicht                                                                                                                                                                             |
| Division: Architectural                                                                                                                                                                     |
| Mounting Type: Recessed                                                                                                                                                                     |
| Mounting Location: Ceiling                                                                                                                                                                  |
| Subcategory: Downlight                                                                                                                                                                      |
| PHYSICAL                                                                                                                                                                                    |
| Shape: Round                                                                                                                                                                                |
| Diameter (mm): 107                                                                                                                                                                          |
| Diameter (in): 4 <sup>3</sup> / <sub>16</sub>                                                                                                                                               |
| Height (mm): 112                                                                                                                                                                            |
| Height (in): 4 <sup>7</sup> / <sub>16</sub>                                                                                                                                                 |
| Ceiling Thickness (mm): 10 / 12.5 / 15                                                                                                                                                      |
| Ceiling Thickness (in): 3/8 or 1/2 or 9/16                                                                                                                                                  |
| Min. Recessing Depth (mm): 130                                                                                                                                                              |
| Min. Recessing Depth (in): 5 $\frac{1}{8}$                                                                                                                                                  |
| Light Distribution: Adjustable / Downlight                                                                                                                                                  |
| Weight (kg): 0.47                                                                                                                                                                           |
| Weight (lbs): 1.04                                                                                                                                                                          |
| Fixture Finish: SSR / BKV / CWI / CRY / HAB / UFT / ITA / RUA / FTG / MYG /<br>LOD / PUS / FRO / FUP / KIA / POP / BLS / SPG / MEY / GOH / GUM / CHC /<br>COM / ABZ / JAG / OBR / MOS / ROR |
| Fixture Material: Aluminum Die Cast                                                                                                                                                         |
| Cut-out Measurements: 98mm / 3 7/8"                                                                                                                                                         |
| ELECTRICAL                                                                                                                                                                                  |
|                                                                                                                                                                                             |
| Lamp Type: LED (Zhaga Standard)                                                                                                                                                             |
| Input Wattage (W): 13.2 / 16.5                                                                                                                                                              |
| Total Output Wattage (W): 12 / 15                                                                                                                                                           |

#### OPTICAL

Reflector°: 10 Adjustability: Rotational 355°; Tilt 30°

#### GENERAL

| eries: Bioniq ubseries: Bioniq Round Adjustable trand: Prolicht vivision: Architectural Aounting Type: Recessed Aounting Location: Ceiling ubcategory: Downlight VHYSICAL whape: Round viameter (mm): 107 viameter (in): 4 $\frac{3}{16}$                                                                                                                                                                                                                                                                                                                                                                                                                                                                                                                                                                                                                                                                                                                                                                                                                                                                                                                                                                                                                                                                                                                                                                                                                                                                                                                                                                                                                                                                                                                                                                                                                                                                                                                                                                                                                                                      |
|------------------------------------------------------------------------------------------------------------------------------------------------------------------------------------------------------------------------------------------------------------------------------------------------------------------------------------------------------------------------------------------------------------------------------------------------------------------------------------------------------------------------------------------------------------------------------------------------------------------------------------------------------------------------------------------------------------------------------------------------------------------------------------------------------------------------------------------------------------------------------------------------------------------------------------------------------------------------------------------------------------------------------------------------------------------------------------------------------------------------------------------------------------------------------------------------------------------------------------------------------------------------------------------------------------------------------------------------------------------------------------------------------------------------------------------------------------------------------------------------------------------------------------------------------------------------------------------------------------------------------------------------------------------------------------------------------------------------------------------------------------------------------------------------------------------------------------------------------------------------------------------------------------------------------------------------------------------------------------------------------------------------------------------------------------------------------------------------|
| brand: Prolicht<br>bivision: Architectural<br>founting Type: Recessed<br>founting Location: Ceiling<br>ubcategory: Downlight<br><b>PHYSICAL</b><br>biameter (mm): 107<br>biameter (in): $4^{3}/_{16}$                                                                                                                                                                                                                                                                                                                                                                                                                                                                                                                                                                                                                                                                                                                                                                                                                                                                                                                                                                                                                                                                                                                                                                                                                                                                                                                                                                                                                                                                                                                                                                                                                                                                                                                                                                                                                                                                                          |
| Non-Nick Product Produ |
| Aounting Type: Recessed<br>Aounting Location: Ceiling<br>Jubcategory: Downlight<br>PHYSICAL<br>Johape: Round<br>Diameter (mm): 107<br>Diameter (in): 4 $\frac{3}{2}_{16}$                                                                                                                                                                                                                                                                                                                                                                                                                                                                                                                                                                                                                                                                                                                                                                                                                                                                                                                                                                                                                                                                                                                                                                                                                                                                                                                                                                                                                                                                                                                                                                                                                                                                                                                                                                                                                                                                                                                      |
| Hounting Location: Ceiling         ubcategory: Downlight         PHYSICAL         whape: Round         viameter (mm): 107         viameter (in): 4 $\frac{2}{16}$                                                                                                                                                                                                                                                                                                                                                                                                                                                                                                                                                                                                                                                                                                                                                                                                                                                                                                                                                                                                                                                                                                                                                                                                                                                                                                                                                                                                                                                                                                                                                                                                                                                                                                                                                                                                                                                                                                                              |
| ubcategory: Downlight         PHYSICAL         shape: Round         viameter (mm): 107         viameter (in): $4^{2}$ / <sub>16</sub>                                                                                                                                                                                                                                                                                                                                                                                                                                                                                                                                                                                                                                                                                                                                                                                                                                                                                                                                                                                                                                                                                                                                                                                                                                                                                                                                                                                                                                                                                                                                                                                                                                                                                                                                                                                                                                                                                                                                                          |
| <b>HYSICAL</b> shape: Round         viameter (mm): 107         viameter (in): $4^{\frac{3}{2}}_{16}$                                                                                                                                                                                                                                                                                                                                                                                                                                                                                                                                                                                                                                                                                                                                                                                                                                                                                                                                                                                                                                                                                                                                                                                                                                                                                                                                                                                                                                                                                                                                                                                                                                                                                                                                                                                                                                                                                                                                                                                           |
| hape: Round<br>Diameter (mm): 107<br>Diameter (in): $4\frac{2}{1_{16}}$                                                                                                                                                                                                                                                                                                                                                                                                                                                                                                                                                                                                                                                                                                                                                                                                                                                                                                                                                                                                                                                                                                                                                                                                                                                                                                                                                                                                                                                                                                                                                                                                                                                                                                                                                                                                                                                                                                                                                                                                                        |
| piameter (mm): 107<br>Diameter (in): $4^{3}$ / <sub>16</sub>                                                                                                                                                                                                                                                                                                                                                                                                                                                                                                                                                                                                                                                                                                                                                                                                                                                                                                                                                                                                                                                                                                                                                                                                                                                                                                                                                                                                                                                                                                                                                                                                                                                                                                                                                                                                                                                                                                                                                                                                                                   |
| biameter (in): 4 <sup>3</sup> / <sub>16</sub>                                                                                                                                                                                                                                                                                                                                                                                                                                                                                                                                                                                                                                                                                                                                                                                                                                                                                                                                                                                                                                                                                                                                                                                                                                                                                                                                                                                                                                                                                                                                                                                                                                                                                                                                                                                                                                                                                                                                                                                                                                                  |
|                                                                                                                                                                                                                                                                                                                                                                                                                                                                                                                                                                                                                                                                                                                                                                                                                                                                                                                                                                                                                                                                                                                                                                                                                                                                                                                                                                                                                                                                                                                                                                                                                                                                                                                                                                                                                                                                                                                                                                                                                                                                                                |
| laight (mana), 112                                                                                                                                                                                                                                                                                                                                                                                                                                                                                                                                                                                                                                                                                                                                                                                                                                                                                                                                                                                                                                                                                                                                                                                                                                                                                                                                                                                                                                                                                                                                                                                                                                                                                                                                                                                                                                                                                                                                                                                                                                                                             |
| leight (mm): 112                                                                                                                                                                                                                                                                                                                                                                                                                                                                                                                                                                                                                                                                                                                                                                                                                                                                                                                                                                                                                                                                                                                                                                                                                                                                                                                                                                                                                                                                                                                                                                                                                                                                                                                                                                                                                                                                                                                                                                                                                                                                               |
| leight (in): 4 <sup>7</sup> / <sub>16</sub>                                                                                                                                                                                                                                                                                                                                                                                                                                                                                                                                                                                                                                                                                                                                                                                                                                                                                                                                                                                                                                                                                                                                                                                                                                                                                                                                                                                                                                                                                                                                                                                                                                                                                                                                                                                                                                                                                                                                                                                                                                                    |
| eiling Thickness (mm): 10 / 12.5 / 15                                                                                                                                                                                                                                                                                                                                                                                                                                                                                                                                                                                                                                                                                                                                                                                                                                                                                                                                                                                                                                                                                                                                                                                                                                                                                                                                                                                                                                                                                                                                                                                                                                                                                                                                                                                                                                                                                                                                                                                                                                                          |
| eiling Thickness (in): 3/8 or 1/2 or 9/16                                                                                                                                                                                                                                                                                                                                                                                                                                                                                                                                                                                                                                                                                                                                                                                                                                                                                                                                                                                                                                                                                                                                                                                                                                                                                                                                                                                                                                                                                                                                                                                                                                                                                                                                                                                                                                                                                                                                                                                                                                                      |
| 1in. Recessing Depth (mm): 130                                                                                                                                                                                                                                                                                                                                                                                                                                                                                                                                                                                                                                                                                                                                                                                                                                                                                                                                                                                                                                                                                                                                                                                                                                                                                                                                                                                                                                                                                                                                                                                                                                                                                                                                                                                                                                                                                                                                                                                                                                                                 |
| Iin. Recessing Depth (in): $5\frac{1}{8}$                                                                                                                                                                                                                                                                                                                                                                                                                                                                                                                                                                                                                                                                                                                                                                                                                                                                                                                                                                                                                                                                                                                                                                                                                                                                                                                                                                                                                                                                                                                                                                                                                                                                                                                                                                                                                                                                                                                                                                                                                                                      |
| ight Distribution: Adjustable / Downlight                                                                                                                                                                                                                                                                                                                                                                                                                                                                                                                                                                                                                                                                                                                                                                                                                                                                                                                                                                                                                                                                                                                                                                                                                                                                                                                                                                                                                                                                                                                                                                                                                                                                                                                                                                                                                                                                                                                                                                                                                                                      |
| Veight (kg): 0.47                                                                                                                                                                                                                                                                                                                                                                                                                                                                                                                                                                                                                                                                                                                                                                                                                                                                                                                                                                                                                                                                                                                                                                                                                                                                                                                                                                                                                                                                                                                                                                                                                                                                                                                                                                                                                                                                                                                                                                                                                                                                              |
| Veight (lbs): 1.04                                                                                                                                                                                                                                                                                                                                                                                                                                                                                                                                                                                                                                                                                                                                                                                                                                                                                                                                                                                                                                                                                                                                                                                                                                                                                                                                                                                                                                                                                                                                                                                                                                                                                                                                                                                                                                                                                                                                                                                                                                                                             |
| ixture Finish: SSR / BKV / CWI / CRY / HAB / UFT / ITA / RUA / FTG / MYG /                                                                                                                                                                                                                                                                                                                                                                                                                                                                                                                                                                                                                                                                                                                                                                                                                                                                                                                                                                                                                                                                                                                                                                                                                                                                                                                                                                                                                                                                                                                                                                                                                                                                                                                                                                                                                                                                                                                                                                                                                     |
| OD / PUS / FRO / FUP / KIA / POP / BLS / SPG / MEY / GOH / GUM / CHC /                                                                                                                                                                                                                                                                                                                                                                                                                                                                                                                                                                                                                                                                                                                                                                                                                                                                                                                                                                                                                                                                                                                                                                                                                                                                                                                                                                                                                                                                                                                                                                                                                                                                                                                                                                                                                                                                                                                                                                                                                         |
| OM / ABZ / JAG / OBR / MOS / ROR                                                                                                                                                                                                                                                                                                                                                                                                                                                                                                                                                                                                                                                                                                                                                                                                                                                                                                                                                                                                                                                                                                                                                                                                                                                                                                                                                                                                                                                                                                                                                                                                                                                                                                                                                                                                                                                                                                                                                                                                                                                               |
| ixture Material: Aluminum Die Cast                                                                                                                                                                                                                                                                                                                                                                                                                                                                                                                                                                                                                                                                                                                                                                                                                                                                                                                                                                                                                                                                                                                                                                                                                                                                                                                                                                                                                                                                                                                                                                                                                                                                                                                                                                                                                                                                                                                                                                                                                                                             |
| ut-out Measurements: 98mm / 3 7/8"                                                                                                                                                                                                                                                                                                                                                                                                                                                                                                                                                                                                                                                                                                                                                                                                                                                                                                                                                                                                                                                                                                                                                                                                                                                                                                                                                                                                                                                                                                                                                                                                                                                                                                                                                                                                                                                                                                                                                                                                                                                             |
| LECTRICAL                                                                                                                                                                                                                                                                                                                                                                                                                                                                                                                                                                                                                                                                                                                                                                                                                                                                                                                                                                                                                                                                                                                                                                                                                                                                                                                                                                                                                                                                                                                                                                                                                                                                                                                                                                                                                                                                                                                                                                                                                                                                                      |

#### OPTICAL

| Reflector°: 10                           |  |
|------------------------------------------|--|
| Optic°: Lens Pack - No Lens              |  |
| Adjustability: Rotational 355°; Tilt 30° |  |