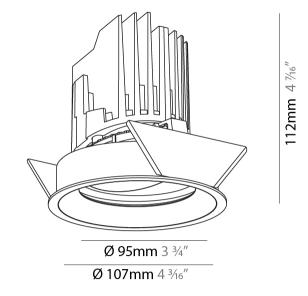

### GENERAL

| Series: Bioniq                                                                                                                                                                              |
|---------------------------------------------------------------------------------------------------------------------------------------------------------------------------------------------|
| Subseries: Bioniq Round Adjustable                                                                                                                                                          |
| Brand: Prolicht                                                                                                                                                                             |
| Division: Architectural                                                                                                                                                                     |
| Mounting Type: Recessed                                                                                                                                                                     |
| Mounting Location: Ceiling                                                                                                                                                                  |
| Subcategory: Downlight                                                                                                                                                                      |
| PHYSICAL                                                                                                                                                                                    |
| Shape: Round                                                                                                                                                                                |
| Diameter (mm): 107                                                                                                                                                                          |
| Diameter (in): 4 <sup>3</sup> / <sub>16</sub>                                                                                                                                               |
| Height (mm): 112                                                                                                                                                                            |
| Height (in): 4 <sup>7</sup> / <sub>16</sub>                                                                                                                                                 |
| Ceiling Thickness (mm): 10 / 12.5 / 15                                                                                                                                                      |
| Ceiling Thickness (in): 3/8 or 1/2 or 9/16                                                                                                                                                  |
| Min. Recessing Depth (mm): 130                                                                                                                                                              |
| Min. Recessing Depth (in): 5 $\frac{1}{8}$                                                                                                                                                  |
| Light Distribution: Adjustable / Downlight                                                                                                                                                  |
| Weight (kg): 0.47                                                                                                                                                                           |
| Weight (lbs): 1.04                                                                                                                                                                          |
| Fixture Finish: SSR / BKV / CWI / CRY / HAB / UFT / ITA / RUA / FTG / MYG /<br>LOD / PUS / FRO / FUP / KIA / POP / BLS / SPG / MEY / GOH / GUM / CHC /<br>COM / ABZ / JAG / OBR / MOS / ROR |
| Fixture Material: Aluminum Die Cast                                                                                                                                                         |
| Cut-out Measurements: 98mm / 3 7/8"                                                                                                                                                         |
| ELECTRICAL                                                                                                                                                                                  |
|                                                                                                                                                                                             |
| Lamp Type: LED (Zhaga Standard)                                                                                                                                                             |
| Input Wattage (W): 13.2 / 16.5                                                                                                                                                              |
| Total Output Wattage (W): 12 / 15                                                                                                                                                           |

#### GENERAL

| eries: Bioniq ubseries: Bioniq Round Adjustable trand: Prolicht vivision: Architectural Aounting Type: Recessed Aounting Location: Ceiling ubcategory: Downlight VHYSICAL whape: Round viameter (mm): 107 viameter (in): 4 $\frac{3}{16}$                                                                                                                                                                                                                                                                                                                                                                                                                                                                                                                                                                                                                                                                                                                                                                                                                                                                                                                                                                                                                                                                                                                                                                                                                                                                                                                                                                                                                                                                                                                                                                                                                                                                                                                                                                                                                                                      |
|------------------------------------------------------------------------------------------------------------------------------------------------------------------------------------------------------------------------------------------------------------------------------------------------------------------------------------------------------------------------------------------------------------------------------------------------------------------------------------------------------------------------------------------------------------------------------------------------------------------------------------------------------------------------------------------------------------------------------------------------------------------------------------------------------------------------------------------------------------------------------------------------------------------------------------------------------------------------------------------------------------------------------------------------------------------------------------------------------------------------------------------------------------------------------------------------------------------------------------------------------------------------------------------------------------------------------------------------------------------------------------------------------------------------------------------------------------------------------------------------------------------------------------------------------------------------------------------------------------------------------------------------------------------------------------------------------------------------------------------------------------------------------------------------------------------------------------------------------------------------------------------------------------------------------------------------------------------------------------------------------------------------------------------------------------------------------------------------|
| brand: Prolicht<br>bivision: Architectural<br>founting Type: Recessed<br>founting Location: Ceiling<br>ubcategory: Downlight<br><b>PHYSICAL</b><br>biameter (mm): 107<br>biameter (in): $4^{3}/_{16}$                                                                                                                                                                                                                                                                                                                                                                                                                                                                                                                                                                                                                                                                                                                                                                                                                                                                                                                                                                                                                                                                                                                                                                                                                                                                                                                                                                                                                                                                                                                                                                                                                                                                                                                                                                                                                                                                                          |
| Non-Nick Product Produ |
| Aounting Type: Recessed<br>Aounting Location: Ceiling<br>Jubcategory: Downlight<br>PHYSICAL<br>Johape: Round<br>Diameter (mm): 107<br>Diameter (in): 4 $\frac{3}{2}_{16}$                                                                                                                                                                                                                                                                                                                                                                                                                                                                                                                                                                                                                                                                                                                                                                                                                                                                                                                                                                                                                                                                                                                                                                                                                                                                                                                                                                                                                                                                                                                                                                                                                                                                                                                                                                                                                                                                                                                      |
| Hounting Location: Ceiling         ubcategory: Downlight         PHYSICAL         whape: Round         viameter (mm): 107         viameter (in): 4 $\frac{2}{16}$                                                                                                                                                                                                                                                                                                                                                                                                                                                                                                                                                                                                                                                                                                                                                                                                                                                                                                                                                                                                                                                                                                                                                                                                                                                                                                                                                                                                                                                                                                                                                                                                                                                                                                                                                                                                                                                                                                                              |
| ubcategory: Downlight         PHYSICAL         shape: Round         viameter (mm): 107         viameter (in): $4^{2}$ / <sub>16</sub>                                                                                                                                                                                                                                                                                                                                                                                                                                                                                                                                                                                                                                                                                                                                                                                                                                                                                                                                                                                                                                                                                                                                                                                                                                                                                                                                                                                                                                                                                                                                                                                                                                                                                                                                                                                                                                                                                                                                                          |
| <b>HYSICAL</b> shape: Round         viameter (mm): 107         viameter (in): $4^{\frac{3}{2}}_{16}$                                                                                                                                                                                                                                                                                                                                                                                                                                                                                                                                                                                                                                                                                                                                                                                                                                                                                                                                                                                                                                                                                                                                                                                                                                                                                                                                                                                                                                                                                                                                                                                                                                                                                                                                                                                                                                                                                                                                                                                           |
| hape: Round<br>Diameter (mm): 107<br>Diameter (in): $4\frac{2}{1_{16}}$                                                                                                                                                                                                                                                                                                                                                                                                                                                                                                                                                                                                                                                                                                                                                                                                                                                                                                                                                                                                                                                                                                                                                                                                                                                                                                                                                                                                                                                                                                                                                                                                                                                                                                                                                                                                                                                                                                                                                                                                                        |
| piameter (mm): 107<br>Diameter (in): $4^{3}$ / <sub>16</sub>                                                                                                                                                                                                                                                                                                                                                                                                                                                                                                                                                                                                                                                                                                                                                                                                                                                                                                                                                                                                                                                                                                                                                                                                                                                                                                                                                                                                                                                                                                                                                                                                                                                                                                                                                                                                                                                                                                                                                                                                                                   |
| biameter (in): 4 <sup>3</sup> / <sub>16</sub>                                                                                                                                                                                                                                                                                                                                                                                                                                                                                                                                                                                                                                                                                                                                                                                                                                                                                                                                                                                                                                                                                                                                                                                                                                                                                                                                                                                                                                                                                                                                                                                                                                                                                                                                                                                                                                                                                                                                                                                                                                                  |
|                                                                                                                                                                                                                                                                                                                                                                                                                                                                                                                                                                                                                                                                                                                                                                                                                                                                                                                                                                                                                                                                                                                                                                                                                                                                                                                                                                                                                                                                                                                                                                                                                                                                                                                                                                                                                                                                                                                                                                                                                                                                                                |
| laight (mana), 112                                                                                                                                                                                                                                                                                                                                                                                                                                                                                                                                                                                                                                                                                                                                                                                                                                                                                                                                                                                                                                                                                                                                                                                                                                                                                                                                                                                                                                                                                                                                                                                                                                                                                                                                                                                                                                                                                                                                                                                                                                                                             |
| leight (mm): 112                                                                                                                                                                                                                                                                                                                                                                                                                                                                                                                                                                                                                                                                                                                                                                                                                                                                                                                                                                                                                                                                                                                                                                                                                                                                                                                                                                                                                                                                                                                                                                                                                                                                                                                                                                                                                                                                                                                                                                                                                                                                               |
| leight (in): 4 <sup>7</sup> / <sub>16</sub>                                                                                                                                                                                                                                                                                                                                                                                                                                                                                                                                                                                                                                                                                                                                                                                                                                                                                                                                                                                                                                                                                                                                                                                                                                                                                                                                                                                                                                                                                                                                                                                                                                                                                                                                                                                                                                                                                                                                                                                                                                                    |
| eiling Thickness (mm): 10 / 12.5 / 15                                                                                                                                                                                                                                                                                                                                                                                                                                                                                                                                                                                                                                                                                                                                                                                                                                                                                                                                                                                                                                                                                                                                                                                                                                                                                                                                                                                                                                                                                                                                                                                                                                                                                                                                                                                                                                                                                                                                                                                                                                                          |
| eiling Thickness (in): 3/8 or 1/2 or 9/16                                                                                                                                                                                                                                                                                                                                                                                                                                                                                                                                                                                                                                                                                                                                                                                                                                                                                                                                                                                                                                                                                                                                                                                                                                                                                                                                                                                                                                                                                                                                                                                                                                                                                                                                                                                                                                                                                                                                                                                                                                                      |
| 1in. Recessing Depth (mm): 130                                                                                                                                                                                                                                                                                                                                                                                                                                                                                                                                                                                                                                                                                                                                                                                                                                                                                                                                                                                                                                                                                                                                                                                                                                                                                                                                                                                                                                                                                                                                                                                                                                                                                                                                                                                                                                                                                                                                                                                                                                                                 |
| Iin. Recessing Depth (in): $5\frac{1}{8}$                                                                                                                                                                                                                                                                                                                                                                                                                                                                                                                                                                                                                                                                                                                                                                                                                                                                                                                                                                                                                                                                                                                                                                                                                                                                                                                                                                                                                                                                                                                                                                                                                                                                                                                                                                                                                                                                                                                                                                                                                                                      |
| ight Distribution: Adjustable / Downlight                                                                                                                                                                                                                                                                                                                                                                                                                                                                                                                                                                                                                                                                                                                                                                                                                                                                                                                                                                                                                                                                                                                                                                                                                                                                                                                                                                                                                                                                                                                                                                                                                                                                                                                                                                                                                                                                                                                                                                                                                                                      |
| Veight (kg): 0.47                                                                                                                                                                                                                                                                                                                                                                                                                                                                                                                                                                                                                                                                                                                                                                                                                                                                                                                                                                                                                                                                                                                                                                                                                                                                                                                                                                                                                                                                                                                                                                                                                                                                                                                                                                                                                                                                                                                                                                                                                                                                              |
| Veight (lbs): 1.04                                                                                                                                                                                                                                                                                                                                                                                                                                                                                                                                                                                                                                                                                                                                                                                                                                                                                                                                                                                                                                                                                                                                                                                                                                                                                                                                                                                                                                                                                                                                                                                                                                                                                                                                                                                                                                                                                                                                                                                                                                                                             |
| ixture Finish: SSR / BKV / CWI / CRY / HAB / UFT / ITA / RUA / FTG / MYG /                                                                                                                                                                                                                                                                                                                                                                                                                                                                                                                                                                                                                                                                                                                                                                                                                                                                                                                                                                                                                                                                                                                                                                                                                                                                                                                                                                                                                                                                                                                                                                                                                                                                                                                                                                                                                                                                                                                                                                                                                     |
| OD / PUS / FRO / FUP / KIA / POP / BLS / SPG / MEY / GOH / GUM / CHC /                                                                                                                                                                                                                                                                                                                                                                                                                                                                                                                                                                                                                                                                                                                                                                                                                                                                                                                                                                                                                                                                                                                                                                                                                                                                                                                                                                                                                                                                                                                                                                                                                                                                                                                                                                                                                                                                                                                                                                                                                         |
| OM / ABZ / JAG / OBR / MOS / ROR                                                                                                                                                                                                                                                                                                                                                                                                                                                                                                                                                                                                                                                                                                                                                                                                                                                                                                                                                                                                                                                                                                                                                                                                                                                                                                                                                                                                                                                                                                                                                                                                                                                                                                                                                                                                                                                                                                                                                                                                                                                               |
| ixture Material: Aluminum Die Cast                                                                                                                                                                                                                                                                                                                                                                                                                                                                                                                                                                                                                                                                                                                                                                                                                                                                                                                                                                                                                                                                                                                                                                                                                                                                                                                                                                                                                                                                                                                                                                                                                                                                                                                                                                                                                                                                                                                                                                                                                                                             |
| ut-out Measurements: 98mm / 3 7/8"                                                                                                                                                                                                                                                                                                                                                                                                                                                                                                                                                                                                                                                                                                                                                                                                                                                                                                                                                                                                                                                                                                                                                                                                                                                                                                                                                                                                                                                                                                                                                                                                                                                                                                                                                                                                                                                                                                                                                                                                                                                             |
| LECTRICAL                                                                                                                                                                                                                                                                                                                                                                                                                                                                                                                                                                                                                                                                                                                                                                                                                                                                                                                                                                                                                                                                                                                                                                                                                                                                                                                                                                                                                                                                                                                                                                                                                                                                                                                                                                                                                                                                                                                                                                                                                                                                                      |