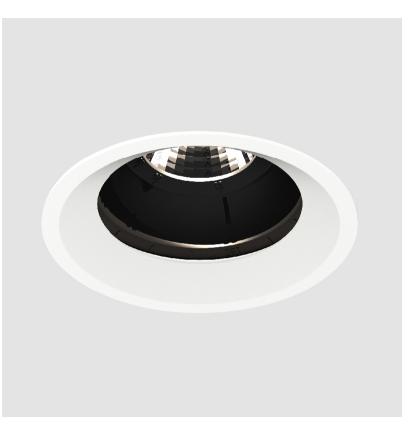

### **BIONIQ ROUND ADJUSTABLE RECESSED**

### GENERAL

| Series: Bioniq                                                                                                                                                                              |
|---------------------------------------------------------------------------------------------------------------------------------------------------------------------------------------------|
| Subseries: Bioniq Round Adjustable                                                                                                                                                          |
| Brand: Prolicht                                                                                                                                                                             |
| Division: Architectural                                                                                                                                                                     |
| Mounting Type: Recessed                                                                                                                                                                     |
| Mounting Location: Ceiling                                                                                                                                                                  |
| Subcategory: Downlight                                                                                                                                                                      |
| PHYSICAL                                                                                                                                                                                    |
| Shape: Round                                                                                                                                                                                |
| Diameter (mm): 107                                                                                                                                                                          |
| Diameter (in): 4 <sup>3</sup> / <sub>16</sub>                                                                                                                                               |
| Height (mm): 112                                                                                                                                                                            |
| Height (in): 4 <sup>7</sup> / <sub>16</sub>                                                                                                                                                 |
| Ceiling Thickness (mm): 10 / 12.5 / 15                                                                                                                                                      |
| Ceiling Thickness (in): 3/8 or 1/2 or 9/16                                                                                                                                                  |
| Min. Recessing Depth (mm): 130                                                                                                                                                              |
| Min. Recessing Depth (in): 5 $\frac{1}{8}$                                                                                                                                                  |
| Light Distribution: Adjustable / Downlight                                                                                                                                                  |
| Weight (kg): 0.47                                                                                                                                                                           |
| Weight (lbs): 1.04                                                                                                                                                                          |
| Fixture Finish: SSR / BKV / CWI / CRY / HAB / UFT / ITA / RUA / FTG / MYG /<br>LOD / PUS / FRO / FUP / KIA / POP / BLS / SPG / MEY / GOH / GUM / CHC /<br>COM / ABZ / JAG / OBR / MOS / ROR |
| Fixture Material: Aluminum Die Cast                                                                                                                                                         |
| Cut-out Measurements: 98mm / 3 7/8"                                                                                                                                                         |
| ELECTRICAL                                                                                                                                                                                  |
|                                                                                                                                                                                             |
| Lamp Type: LED (Zhaga Standard)                                                                                                                                                             |
| Input Wattage (W): 13.2 / 16.5                                                                                                                                                              |
| Total Output Wattage (W): 12 / 15                                                                                                                                                           |