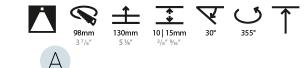

### GENERAL

| Series: Bioniq                                                                                                                                                                              |
|---------------------------------------------------------------------------------------------------------------------------------------------------------------------------------------------|
| Subseries: Bioniq Round Adjustable                                                                                                                                                          |
| Brand: Prolicht                                                                                                                                                                             |
| Division: Architectural                                                                                                                                                                     |
| Mounting Type: Recessed                                                                                                                                                                     |
| Mounting Location: Ceiling                                                                                                                                                                  |
| Subcategory: Downlight                                                                                                                                                                      |
| PHYSICAL                                                                                                                                                                                    |
| Shape: Round                                                                                                                                                                                |
| Diameter (mm): 107                                                                                                                                                                          |
| Diameter (in): 4 <sup>3</sup> / <sub>16</sub>                                                                                                                                               |
| Height (mm): 112                                                                                                                                                                            |
| Height (in): 4 <sup>7</sup> / <sub>16</sub>                                                                                                                                                 |
| Ceiling Thickness (mm): 10 / 12.5 / 15                                                                                                                                                      |
| Ceiling Thickness (in): 3/8 or 1/2 or 9/16                                                                                                                                                  |
| Min. Recessing Depth (mm): 130                                                                                                                                                              |
| Min. Recessing Depth (in): 5 $\frac{1}{8}$                                                                                                                                                  |
| Light Distribution: Adjustable / Downlight                                                                                                                                                  |
| Weight (kg): 0.47                                                                                                                                                                           |
| Weight (lbs): 1.04                                                                                                                                                                          |
| Fixture Finish: SSR / BKV / CWI / CRY / HAB / UFT / ITA / RUA / FTG / MYG /<br>LOD / PUS / FRO / FUP / KIA / POP / BLS / SPG / MEY / GOH / GUM / CHC /<br>COM / ABZ / JAG / OBR / MOS / ROR |
| Fixture Material: Aluminum Die Cast                                                                                                                                                         |
| Cut-out Measurements: 98mm / 3 7/8"                                                                                                                                                         |
| ELECTRICAL                                                                                                                                                                                  |
|                                                                                                                                                                                             |
| Lamp Type: LED (Zhaga Standard)                                                                                                                                                             |
| Input Wattage (W): 13.2 / 16.5                                                                                                                                                              |
| Total Output Wattage (W): 12 / 15                                                                                                                                                           |

#### OPTICAL

Reflector°: 10 Adjustability: Rotational 355°; Tilt 30°

#### OPTICAL

| Reflector°: 10                           |  |
|------------------------------------------|--|
| Optic°: Lens Pack - No Lens              |  |
| Adjustability: Rotational 355°; Tilt 30° |  |